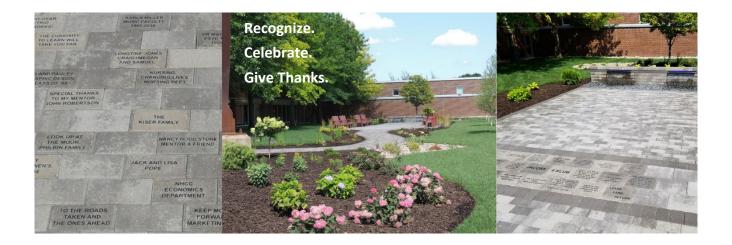

# NHCC Heritage Garden Donation Form

Phase 3 of the Heritage Garden has begun!

Over 160 donors have supported NHCC students through a donation to engrave pavers or name the benches, trees, rain gardens, and water feature in the garden.

The Heritage Garden celebrates:

- Students who dedicate themselves to self-discovery and acquiring knowledge
- Alumni who took their NHCC education and are making their mark in the world
- Faculty and staff (current and former) who create an exceptional learning experience
- Donors who strengthen the community with an educated workforce
- Local communities, businesses, organizations, and community members with dedication to higher education
- Family members of students, faculty and staff whose support also changes lives.

Recognize, celebrate, and give thanks to your NHCC heritage by engraving a paver in the NHCC Garden. Your donation will continue to make quality higher education accessible and pave the way for future students.