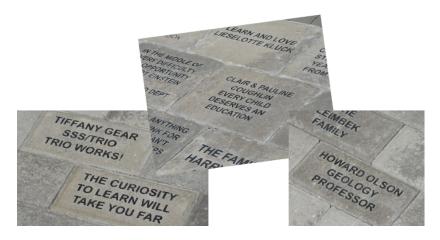

#### 4" x 8" paver - \$150

3 lines of text; 14 characters per line

#### 9" x 12" paver - \$300

6 lines of text; 16 characters per line